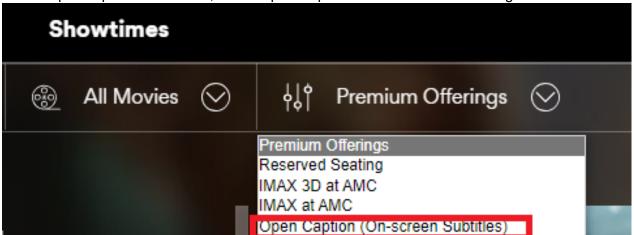

To find open caption show times, select Open Caption under "Premium Offerings" as seen below: