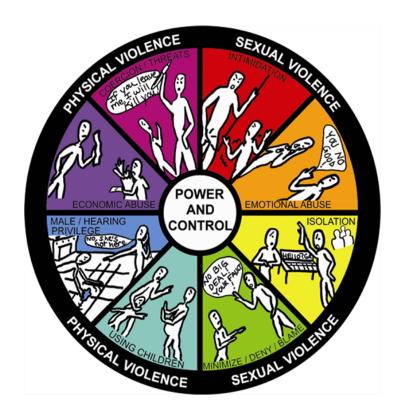

DeafHope advocates compiled information from interviews with Deaf survivors of domestic violence and made the Deaf Power and Control wheel shown below: